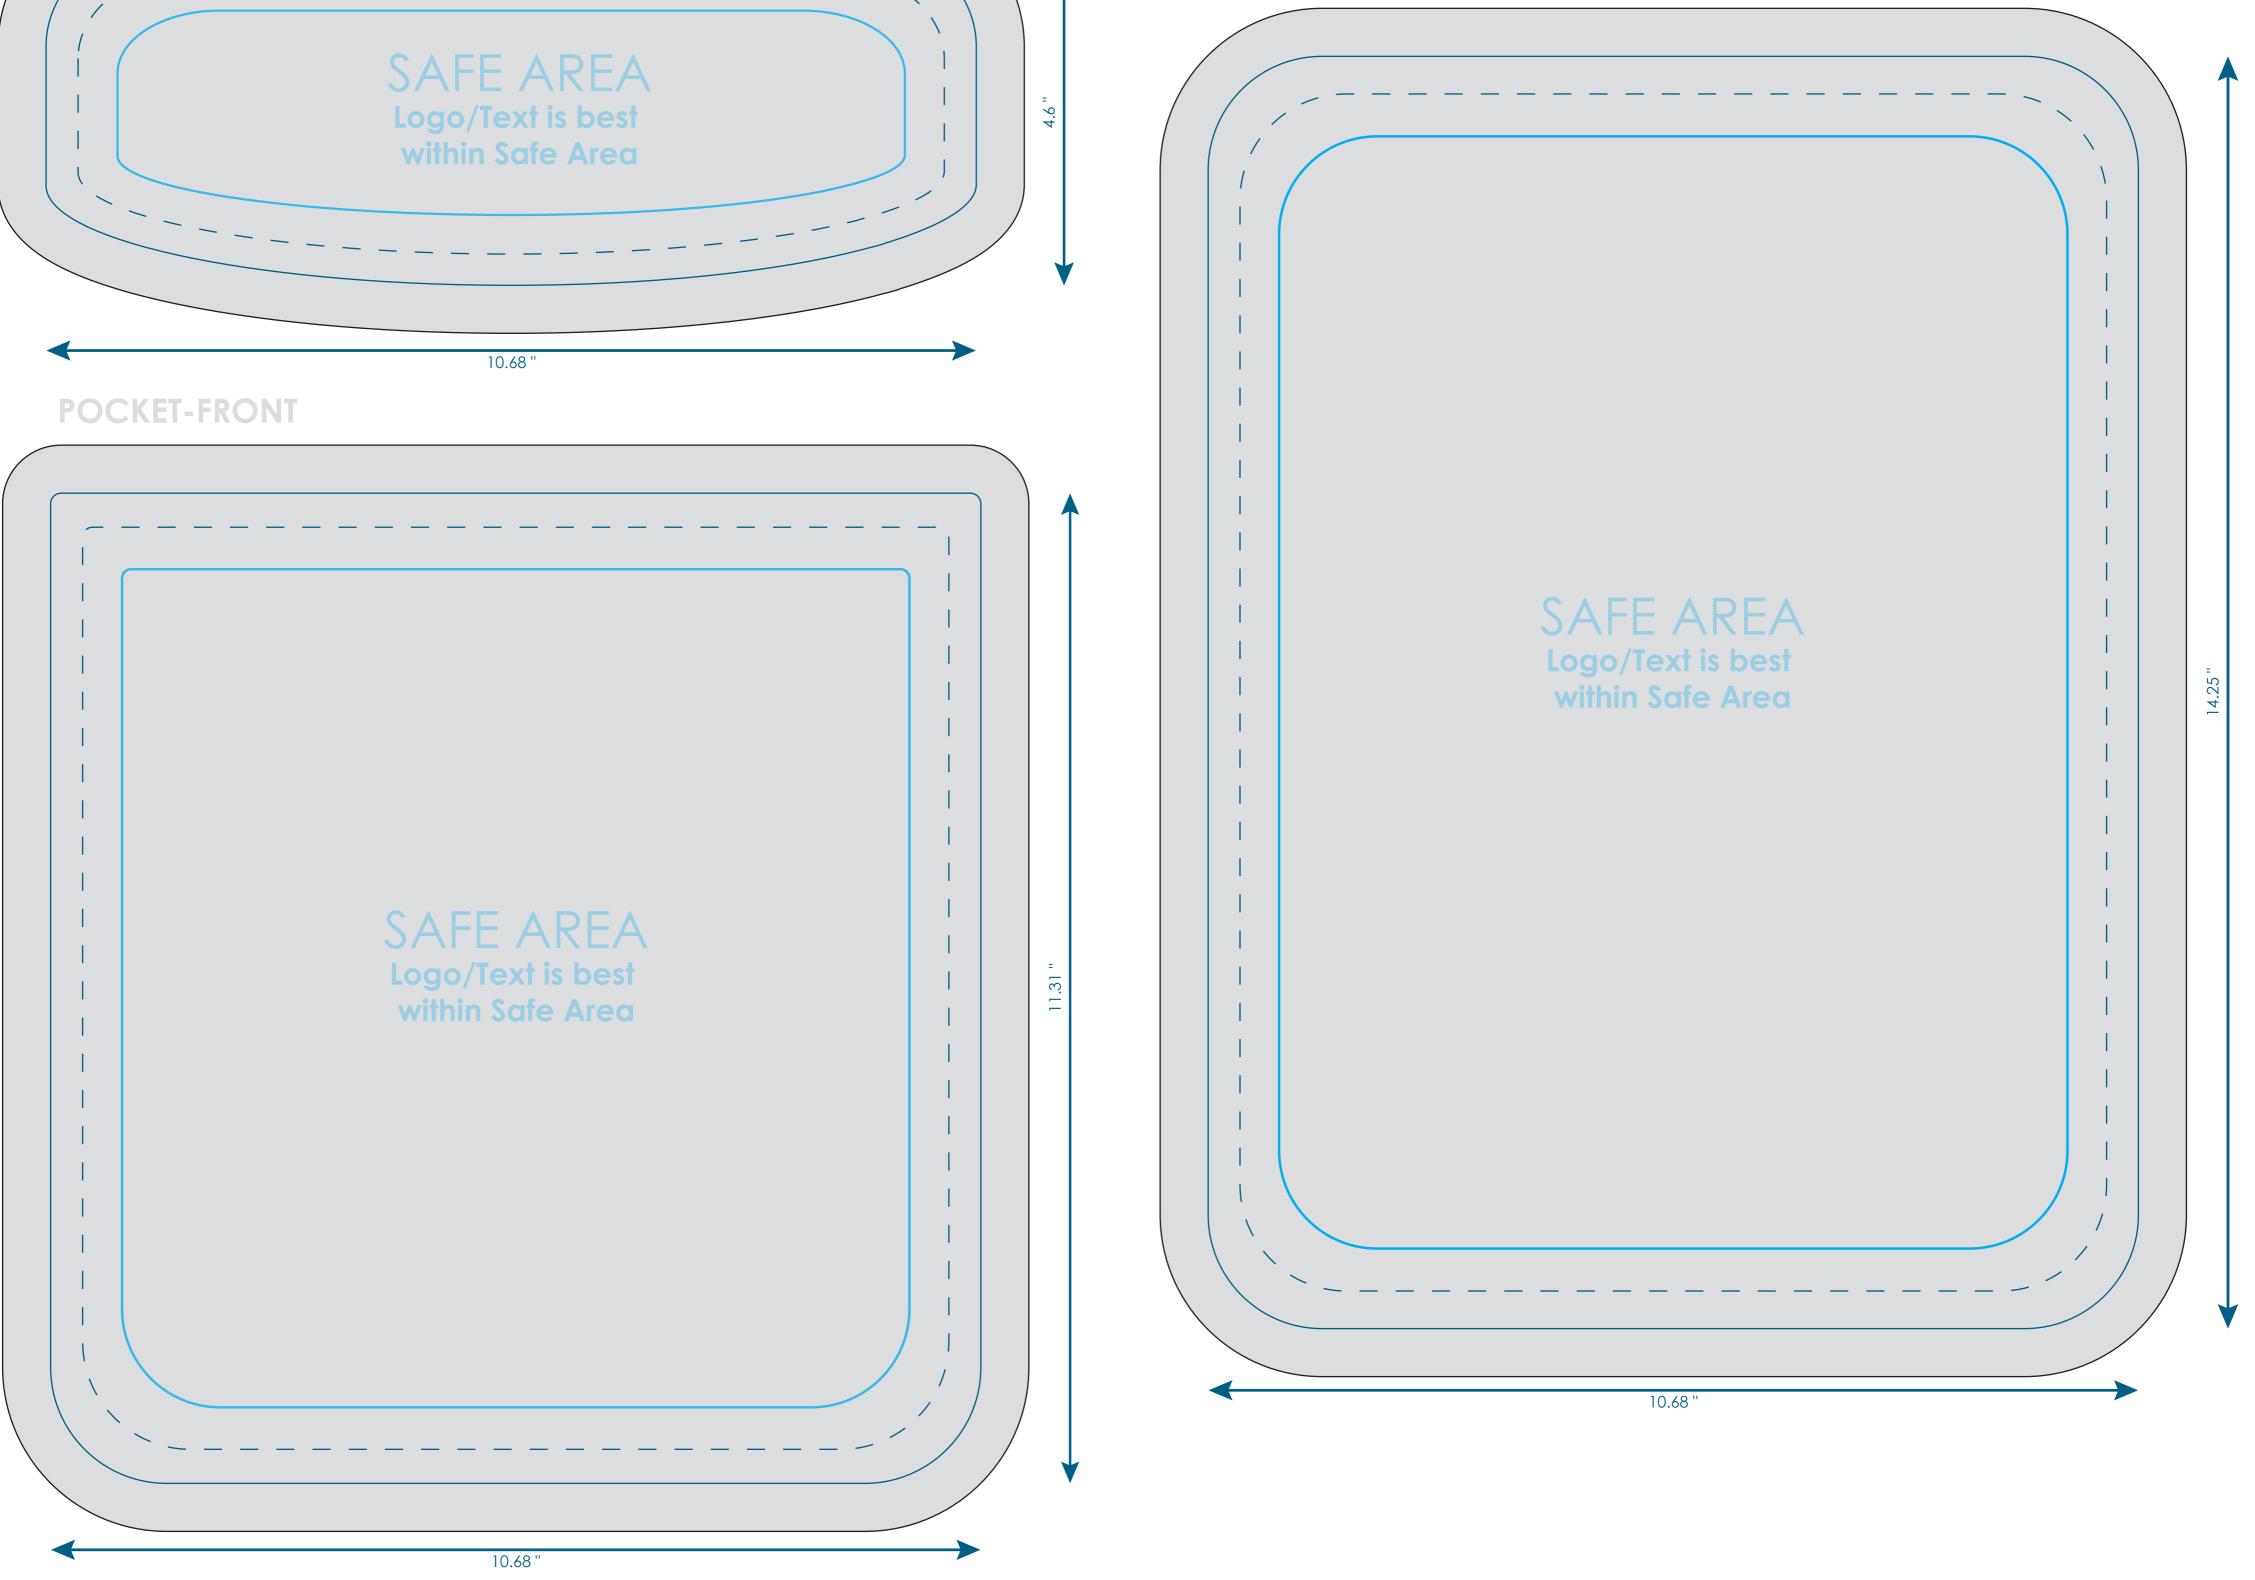

# Feather LITE Sleeve for 13" Screens TTA081

Final product size is approximately: 9.68"Wx13.25"H Imprint size:

> **Pocket-Front:** 10.68"Wx11.31"H Base-Backside: 10.68"Wx14.25"H Pocket Flap-Front: 10.68"Wx4.6"H

Safe area size:

**Pocket-Front:** 8.2"Wx 8.73"H Base-Backside: 8.2"Wx11.6"H

#### Art files must be saved with bleed at size:

**Pocket-Front:** 10.68"w X 11.31"h Base-Backside: 10.68"w X 14.25"h Pocket Flap-Front: 10.68"w X 4.6"h

### **BASE-BACKSIDE**

© 2021 Toddy Gear, Inc. All rights reserved. Other parties' marks are the property of their respective owners. V0003