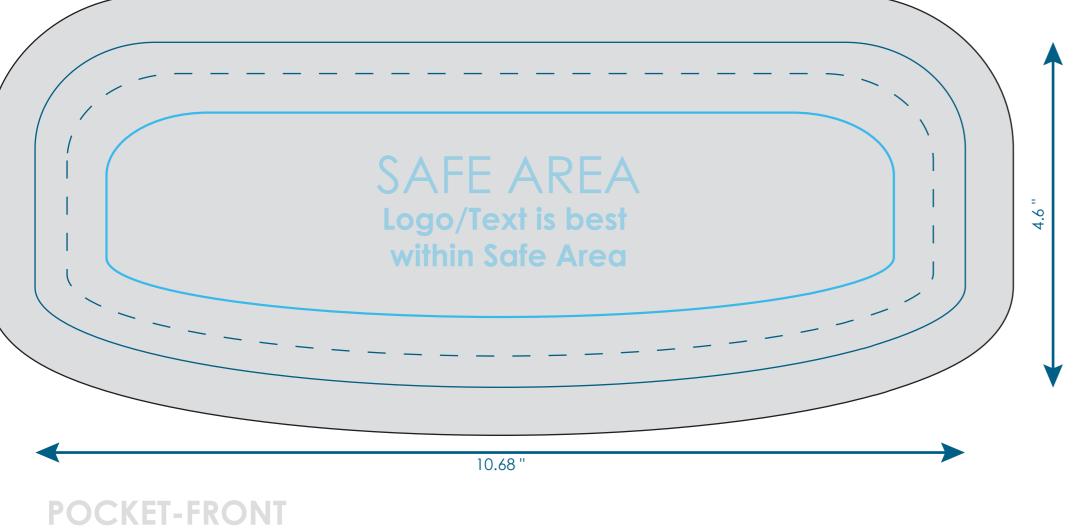

### Pocket Flap-Front: 8.2"Wx 2.13"H

## **POCKET FLAP-FRONT**

#### Art files must be saved with bleed at size:

**Pocket-Front:** 10.68"w X 11.31"h Base-Backside: 10.68"w X 14.25"h Pocket Flap-Front: 10.68"w X 4.6"h